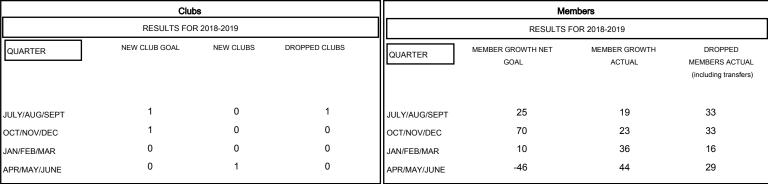

| DROPPED CLUBS: 1 |     |
|------------------|-----|
| DROPPED MEMBERS  |     |
| DECEASED         | 11  |
| CLUB CANCELLED   | 10  |
| OTHER            | 90  |
| TOTAL            | 111 |

|                                | Women Percentage Fiscal Year Goal: 20% |                |
|--------------------------------|----------------------------------------|----------------|
|                                | FEMALE                                 | 251 (17.56%)   |
| NEW MEMBERS                    | MALE                                   | 1,178 (82.44%) |
| 27 CLUBS OF 42 ADDED 1 OR MORE | GENDER DISTRIBUTION                    |                |