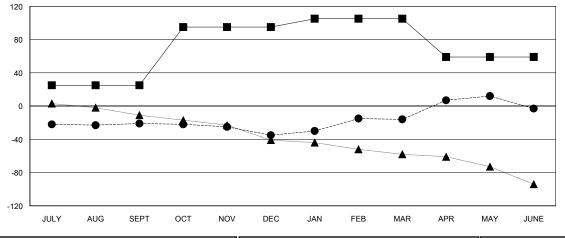

## GOALS AND ACTUAL MEMBERS CUMULATIVE

| -■- MEMBER GROWTH NET GOAL        |  |
|-----------------------------------|--|
| - ● - MEMBER GROWTH ACTUAL        |  |
| - ▲ - LAST YEAR MEMBERSHIP ACTUAL |  |
|                                   |  |
|                                   |  |
|                                   |  |